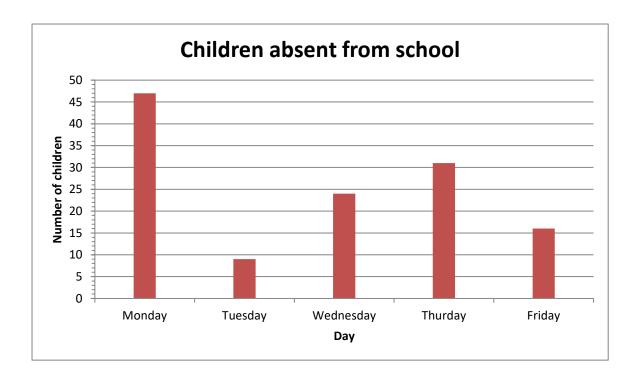

## Bar Graphs WORKSHEET#9

Plot the following data on a bar graph and answer the questions based on the data. Don't forget to label the chart and the axes!

The following table shows the number of children absent from school from Mon-Fri.

| Day           | Monday | Tuesday | Wednesday | Thursday | Friday |
|---------------|--------|---------|-----------|----------|--------|
| # of children | 47     | 9       | 24        | 31       | 16     |

- 1) On which day maximum number of children was absent?
- 2) How many more children were absent on Wednesday than Monday?
- 3) How many children were absent from Tuesday till Thursday in total?\_\_\_\_\_
- 4) On which day maximum number of children attended the school? \_\_\_\_\_

## **ANSWERS**

- 1) Monday
- 2) 23
- 3) 64
- 4) Tuesday